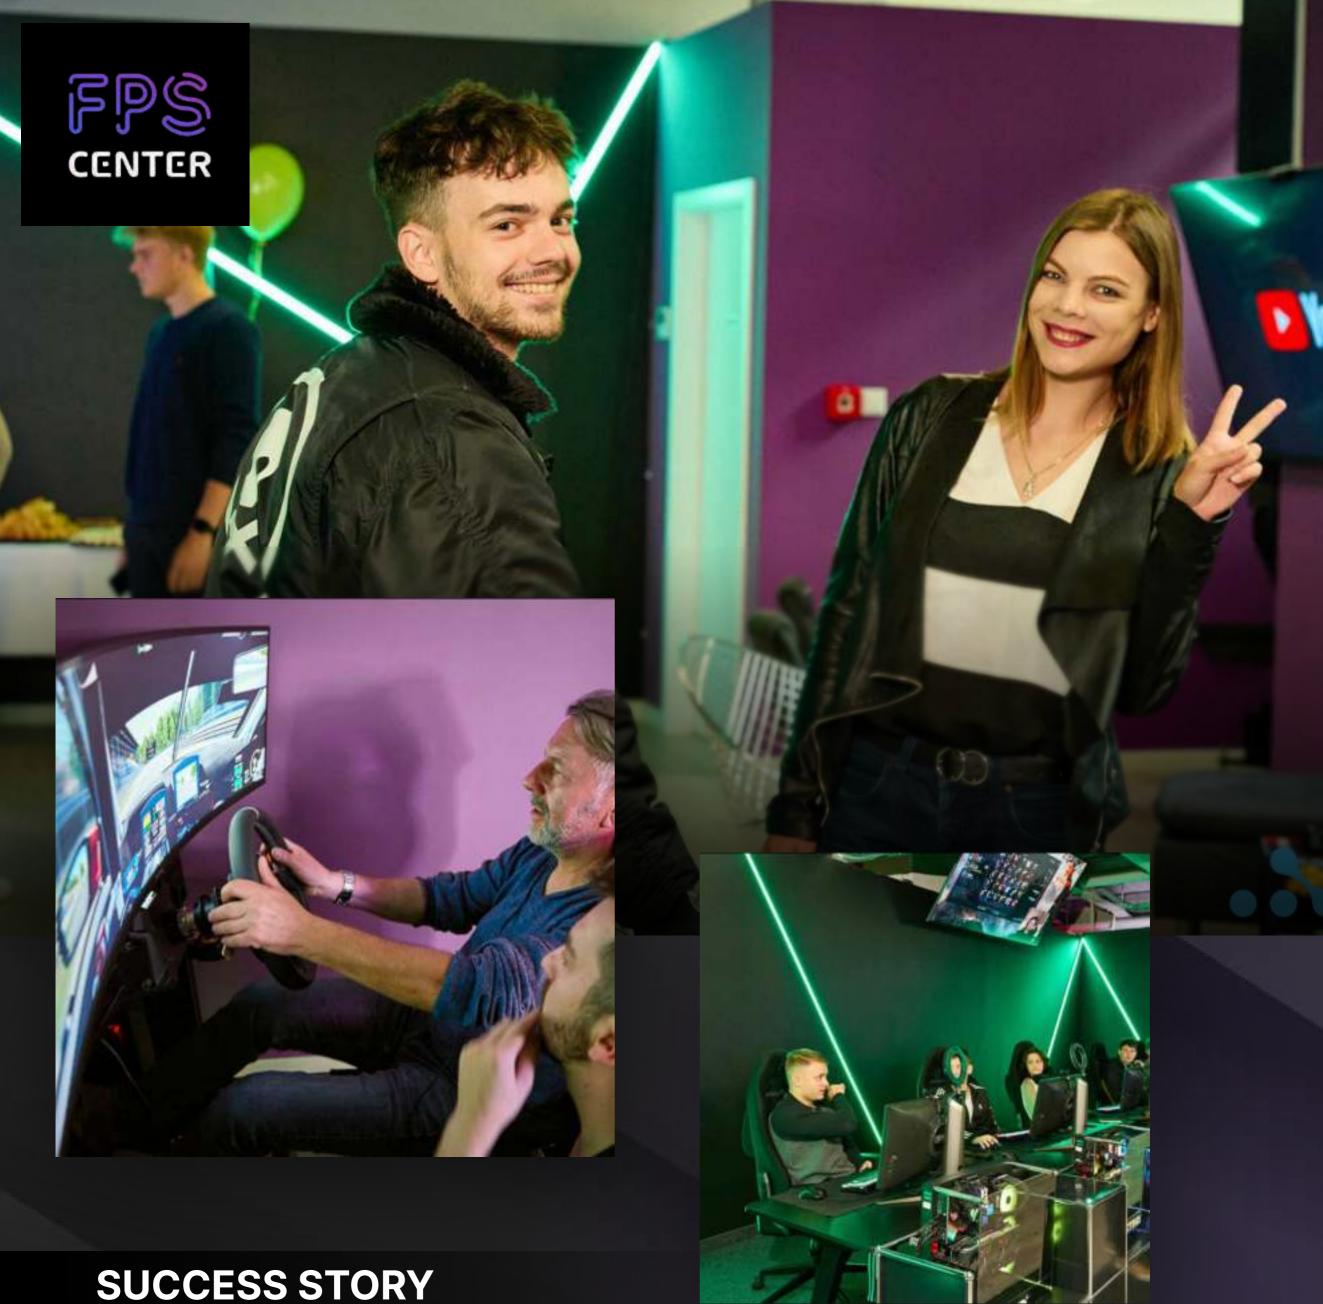

# How a gaming venue becomes a community leader

FPS Center in Warsaw opened in January 2022 but has already become an important educational and charity point for international gamers.

Cyber Cafe management software by ENESTECH , +1 347-343-5234, customers@enestech.net https://senet.cloud/en/

# **About FPS Center**

From the very beginning, FPS Center positions itself as a space built specifically for the thriving esports community. That is why gaming hardware isn't the only thing the center is proud of – social responsibility comes as important as their computers' fps rate.

## **Day Center by AMD**

In cooperation with AMD, FPS Center have become a **first SENET subscriber** that provided its venue for refugee support.

Day Center by AMD is a non-profit initiative of FPS Center, aimed to support Ukrainians in their adaptation to life in Poland after they fled war in their own country.

From May 30, 2022 till June 30, 2022, Ukrainian kids and adults can visit FPS Center and use its facilities for free. Children can attend trainings with professional esports coaches, play favorite games, while adults might use FPS Center computers for job seeking, remote work, and language learning.

On-site Ukrainian-speaking attendants are ready to help out if any questions arise. Snacks and soft drinks are also included into the free offering of the venue.

Cyber Cafe management software by ENESTECH , +1 347-343-5234, customers@enestech.net https://senet.cloud/en/