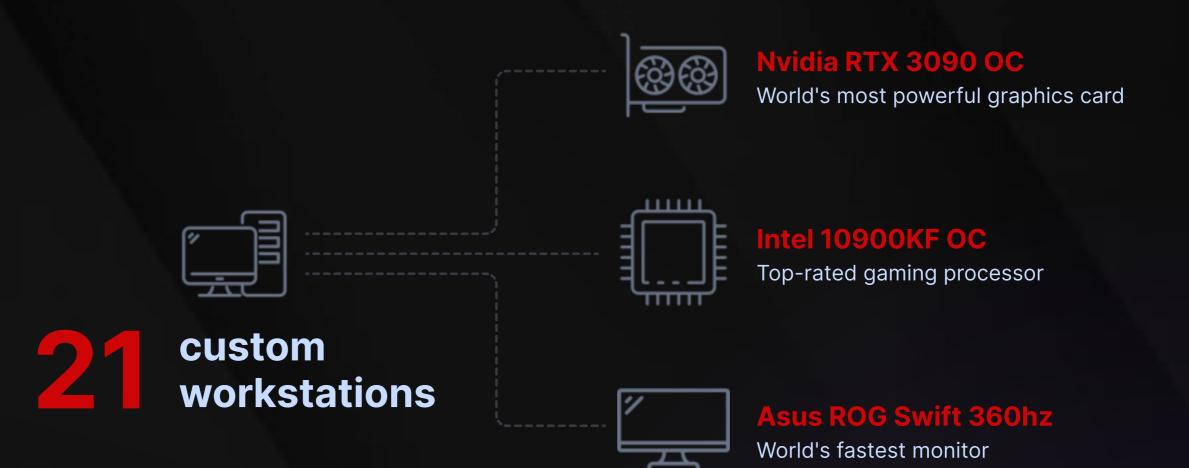

# How a gaming venue becomes a community leader

FPS Center in Warsaw opened in January 2022 but has already become an important educational and charity point for international gamers.



Cyber Cafe management software by ENESTECH , +1 347-343-5234, customers@enestech.net https://senet.cloud/en/

# **About FPS Center**

From the very beginning, FPS Center positions itself as a space built specifically for the thriving esports community. That is why gaming hardware isn't the only thing the center is proud of – social responsibility comes as important as their computers' fps rate.



## **Day Center by AMD**

In cooperation with AMD, FPS Center have become a **first SENET subscriber** that provided its venue for refugee support.

Day Center by AMD is a non-profit initiative of FPS Center, aimed to support Ukrainians in their adaptation to life in Poland after they fled war in their own country.

From May 30, 2022 till June 30, 2022, Ukrainian kids and adults can visit FPS Center and use its facilities for free. Children can attend trainings with professional esports coaches, play favorite games, while adults might use FPS Center computers for job seeking, remote work, and language learning.

On-site Ukrainian-speaking attendants are ready to help out if any questions arise. Snacks and soft drinks are also included into the free offering of the venue.



Cyber Cafe ma